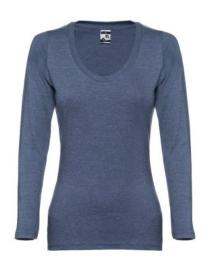

# THC BUCHAREST WOMEN. WOMEN'S LONG SLEEVE T-SHIRT

## **Basic informations**

Size: L

Color: Heather blue

## **Specification**

Long-sleeved fitted women's jersey shirt 100% cotton (150 g/m²) with carded cotton yarn (colours: 194, 195: 60% cotton/40% polyester, colour 183: 90% cotton/10% viscose). Modern cut with collar with jersey reinforcement band. Cut and sewn piece with double seam on sleeves and bottom. Sizes: S, M, L, XL, XXL